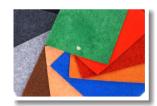

## **NON WOVEN VELOUR**

Slight Color variation may occur in folder colors from the actual product due to printing limitation technique. Please refer to the actual product

**FULL VELOUR IMAGES** 

## **SPECIFICATIONS**

| Fabric         | Non-Woven Needle Punch                                                                                                           |
|----------------|----------------------------------------------------------------------------------------------------------------------------------|
| Particulars    | Meets abrasion and Colour fastness standard                                                                                      |
| Colour Option  | L.Brown, D.Brown, Camel, Mustard,<br>Red, Red Black, Maroon, L.Grey,<br>D.Grey, P.Green, Green Black,<br>P. Blue, Magenta, Black |
| GSM(±5)%       | 700 to 800                                                                                                                       |
| Thickness      | 4 MM                                                                                                                             |
| Backing Type   | SBR Colour Coating                                                                                                               |
| Standard Width | 3', 4', 5', 6', 10',&12', ft                                                                                                     |
| Roll Length    | Upto 45 MTR                                                                                                                      |
| Usage's        | Exhibitions, Fairs, Multiplexes,<br>Conference Hall, Institutional Market,<br>Interior Decoration                                |